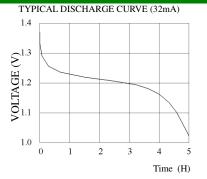

## **TECHNICAL CHARACTERISTICS** JRVE (16mA) TYPICAL DISCHARGE CURVE (32mA) CYCLE LIFE CURVE

Т

TYPICAL CHARGE CURVE AT VARIOUS CURRENTS