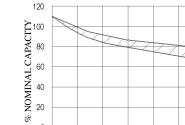

## **TECHNICAL CHARACTERISTICS** JRVE (16mA) TYPICAL DISCHARGE CURVE (32mA) CYCLE LIFE CURVE

Т

TYPICAL CHARGE CURVE AT VARIOUS CURRENTS