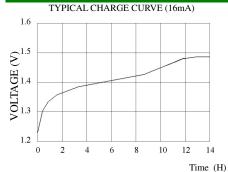

## **TECHNICAL CHARACTERISTICS** JRVE (16mA) TYPICAL DISCHARGE CURVE (32mA) CYCLE LIFE CURVE

Т

TYPICAL CHARGE CURVE AT VARIOUS CURRENTS