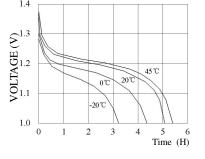

## **TECHNICAL CHARACTERISTICS** JRVE (16mA) TYPICAL DISCHARGE CURVE (32mA) CYCLE LIFE CURVE

Т

TYPICAL CHARGE CURVE AT VARIOUS CURRENTS