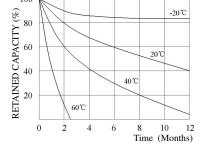

## **TECHNICAL CHARACTERISTICS** JRVE (16mA) TYPICAL DISCHARGE CURVE (32mA) CYCLE LIFE CURVE

Т

TYPICAL CHARGE CURVE AT VARIOUS CURRENTS