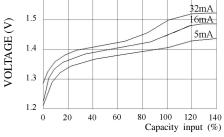

## **TECHNICAL CHARACTERISTICS** JRVE (16mA) TYPICAL DISCHARGE CURVE (32mA) CYCLE LIFE CURVE

Т

TYPICAL CHARGE CURVE AT VARIOUS CURRENTS