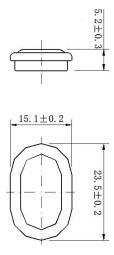

## ESP160H Ni-MH BUTTON CELL

## TECHNICAL DATA



| Model   | Voltage | Capacity   | Recommended<br>Trickle Charge<br>Current | Nominal<br>Charge Current | Normal<br>Charging Time | Nominal<br>Discharge Current | Weight |
|---------|---------|------------|------------------------------------------|---------------------------|-------------------------|------------------------------|--------|
| ESP160H | 1.2V    | 160mA<br>h | 5~8mA                                    | 16mA                      | 14~16h                  | 32mA                         | 5.3g   |

## **TECHNICAL CHARACTERISTICS** JRVE (16mA) TYPICAL DISCHARGE CURVE (32mA) CYCLE LIFE CURVE



Т







TYPICAL CHARGE CURVE AT VARIOUS CURRENTS